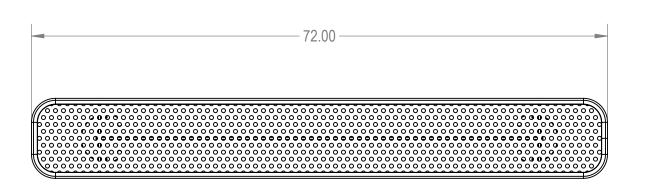

## AAdvantage Panels & Fence, Inc.

TITLE:

6Ft Rectangular Bench without Back Surface Mount - Perforated Metal

SIZE DWG. NO. REV **A** BRT06-B-23-000 WEIGHT: SHEET 3 OF 3

3