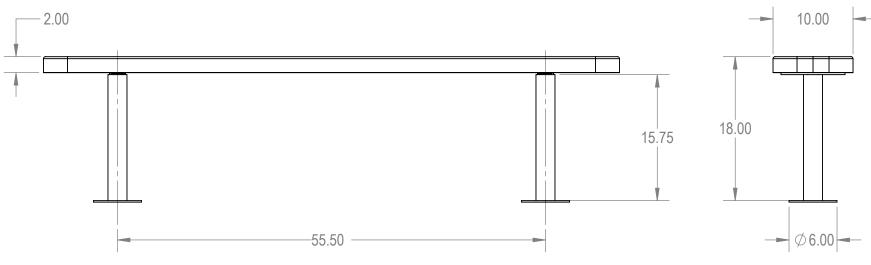

## AAdvantage Panels & Fence, Inc.

TITLE:

6Ft Rectangular Bench without Back Surface Mount - Perforated Metal

SIZE DWG. NO. REV **A** BRT06-B-23-000 WEIGHT: SHEET 3 OF 3

3