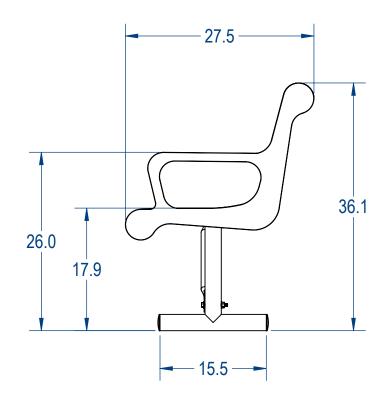

## AAdvantage Panels & Fence, Inc.

TITLE:

6ft Classic Contoured Bench Portable Version

| SIZE | DWG. NO. |      | REV      |
|------|----------|------|----------|
| A    | ?????    |      |          |
|      | WEIGHT:  | SHEE | T 2 OF 4 |