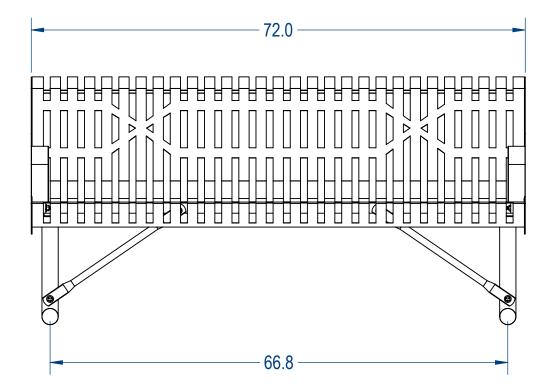

## AAdvantage Panels & Fence, Inc.

TITLE:

6ft Classic Contoured Bench Portable Version

| SIZE | DWG. NO. |      | REV      |
|------|----------|------|----------|
| A    | ?????    |      |          |
|      | WEIGHT:  | SHEE | T 2 OF 4 |