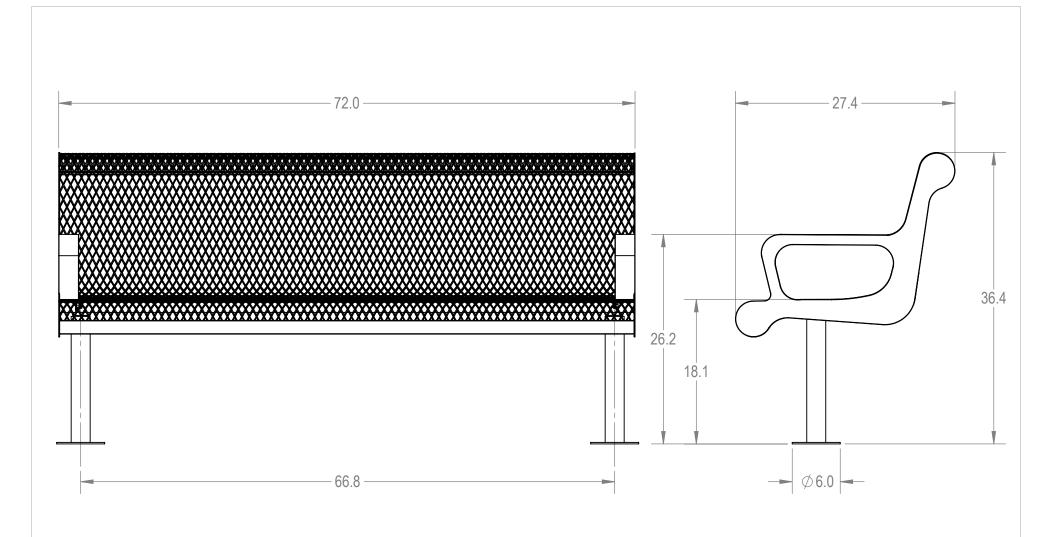

## AAdvantage Panels & Fence, Inc.

TITLE:

6' Contoured Bench -Surface Mount **Expanded Metal Version** 

SIZE DWG. NO. REV

**A** BCA06-A-44-000

SHEET 3 OF 4 WEIGHT:

3