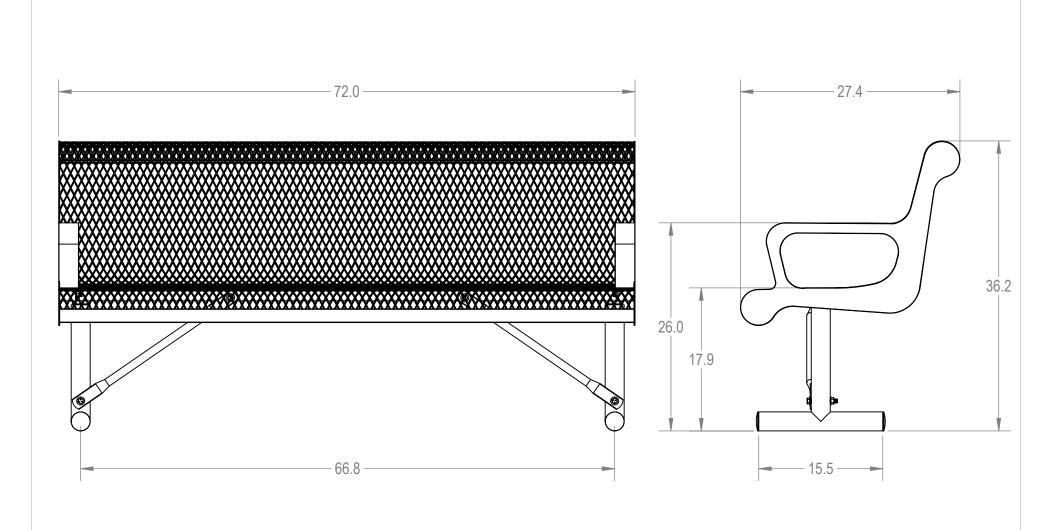

## AAdvantage Panels & Fence, Inc.

TITLE:

6' Contoured Bench -Portable **Expanded Metal Version** 

SIZWG. NO. BCA06-A-42-000

SHEET 2 OF 4 WEIGHT:

REV

3