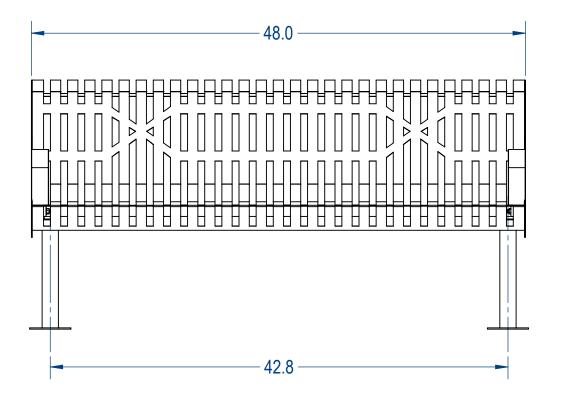

Chicago, IL

www.cadworkspro.com

| AAdvantage Panels & Fence, Inc. |
|---------------------------------|
| fit Classic Contoured Bench     |
| Surface Mount Version           |

| SIZE | DWG. 1  | ٧٥.     |              | REV |
|------|---------|---------|--------------|-----|
| Α    | A ????? |         |              |     |
|      | ٧       | VEIGHT: | SHEET 3 OF 4 |     |