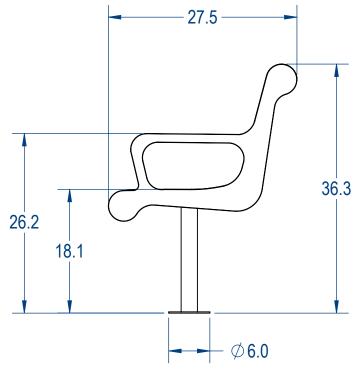

Chicago, IL

www.cadworkspro.com

| AAdvantage Panels & Fence, Inc. |
|---------------------------------|
| fit Classic Contoured Bench     |
| Surface Mount Version           |

| SIZE | DWG. 1  | ٧٥.     |              | REV |
|------|---------|---------|--------------|-----|
| Α    | A ????? |         |              |     |
|      | ٧       | VEIGHT: | SHEET 3 OF 4 |     |