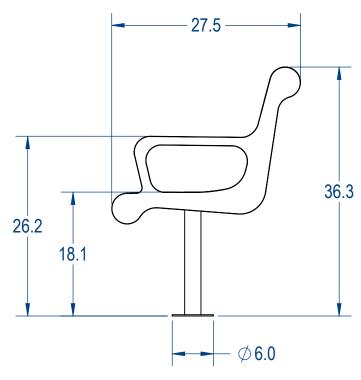

Chicago, IL

www.cadworkspro.com

| AAdvantage Panels & Fence, In | C |
|-------------------------------|---|
|-------------------------------|---|

TITLE: 4ft Contoured Bench **Surface Mount Version** 

| SIZE         | DWG. NO. |          | REV |
|--------------|----------|----------|-----|
| A ?????      |          |          |     |
| WEIGHT: SHEE |          | T 3 OF 4 |     |