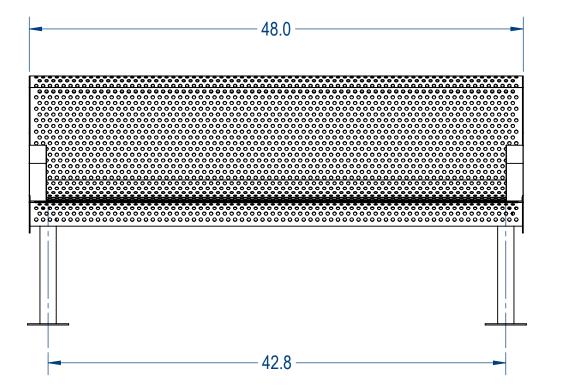

Chicago, IL

www.cadworkspro.com

| AAdvantage Panels & Fence, In | C |
|-------------------------------|---|
|-------------------------------|---|

TITLE: 4ft Contoured Bench **Surface Mount Version** 

| SIZE         | DWG. NO. |          | REV |
|--------------|----------|----------|-----|
| A ?????      |          |          |     |
| WEIGHT: SHEE |          | T 3 OF 4 |     |