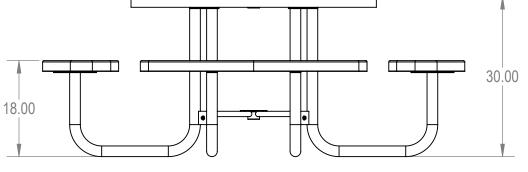

## AAdvantage Panels & Fence, Inc.

TITLE:

2

46in Round Table - Portable
Perforated Metal Version

| SIZE | DWG. NO. |      | REV      |
|------|----------|------|----------|
|      | WEIGHT:  | SHEE | T 3 OF 3 |