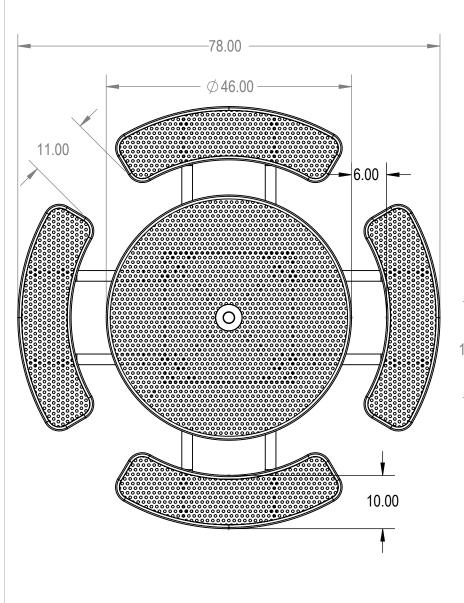

## AAdvantage Panels & Fence, Inc.

TITLE:

2

46in Round Table - Portable
Perforated Metal Version

| SIZE | DWG. NO. |      | REV      |
|------|----------|------|----------|
|      | WEIGHT:  | SHEE | T 3 OF 3 |