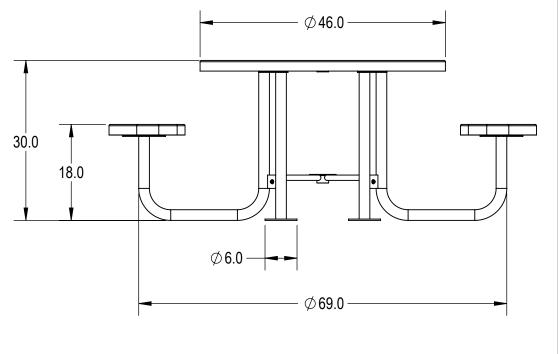

## AAdvantage Panels & Fence, Inc.

TITLE:

2-Seat HCA Round Top Table **Expanded Metal Version** 

| SIZE           | DWG. NO. |          | REV |
|----------------|----------|----------|-----|
| <b>A</b> ????? |          |          |     |
| WEIGHT: SHEE   |          | T 2 OF 3 |     |