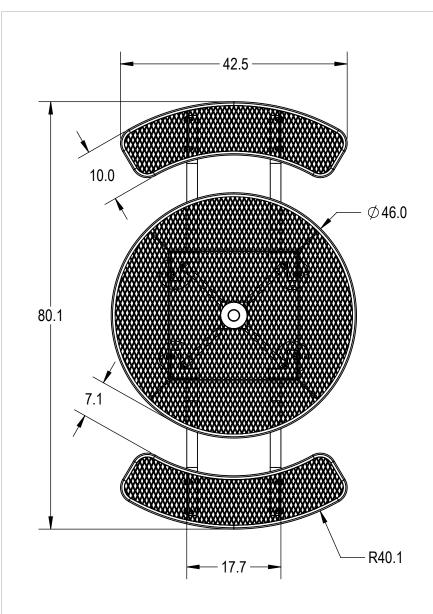

## AAdvantage Panels & Fence, Inc.

TITLE:

2-Seat HCA Round Top Table **Expanded Metal Version** 

| SIZE           | DWG. NO. |          | REV |
|----------------|----------|----------|-----|
| <b>A</b> ????? |          |          |     |
| WEIGHT: SHEE   |          | T 2 OF 3 |     |